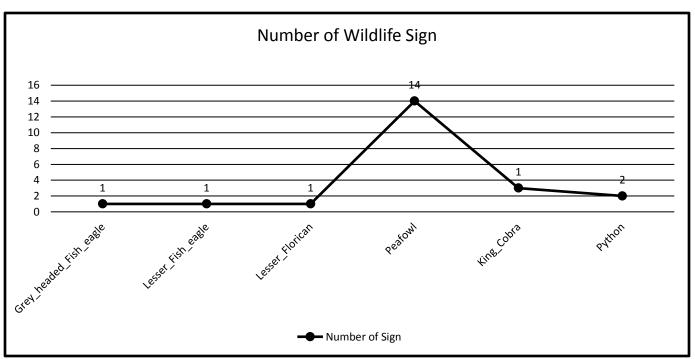

# Spatial Analysis Animal Signs Summary

| SP Type   | Species                | Sign              | Number of<br>Sign |
|-----------|------------------------|-------------------|-------------------|
| Carnivore | Tiger                  | Pugmark_Track     | 384               |
| Carnivore | Tiger                  | Direct_Sighting   | 10                |
| Carnivore | Tiger                  | Scrape            | 7                 |
| Carnivore | Tiger                  | Scat_Pellets_Dung | 16                |
| Carnivore | Tiger                  | Scat_and_Scape    | 57                |
| Carnivore | Tiger                  | Rolling           | 12                |
| Carnivore | Tiger                  | Spray             | 3                 |
| Carnivore | Tiger                  | Rake              | 103               |
| Carnivore | Tiger                  | Kills             | 1                 |
| Carnivore | Leopard                | Direct_Sighting   | 2                 |
| Carnivore | Leopard                | Pugmark_Track     | 27                |
| Carnivore | Leopard                | Rake              | 15                |
| Carnivore | Leopard                | Rolling           | 2                 |
| Carnivore | Leopard                | Scat_Pellets_Dung | 1                 |
| Carnivore | Sloth_Bear             | Digging           | 43                |
| Carnivore | Sloth_Bear             | Direct_Sighting   | 4                 |
| Carnivore | Sloth_Bear             | Pugmark_Track     | 48                |
| Carnivore | Sloth_Bear             | Rake              | 2                 |
| Carnivore | Sloth_Bear             | Scat_and_Scape    | 1                 |
| Carnivore | Sloth_Bear             | Scat_Pellets_Dung | 9                 |
| Carnivore | Sloth_Bear             | Scrape            | 3                 |
| Carnivore | Common_Grey_Mongoose   | Direct_Sighting   | 1                 |
| Carnivore | Golden_Jackal          | Direct_Sighting   | 18                |
| Carnivore | Golden_Jackal          | Pugmark_Track     | 1                 |
| Carnivore | Jungle_Cat             | Direct_Sighting   | 8                 |
| Carnivore | Jungle_Cat             | Pugmark_Track     | 6                 |
| Carnivore | Leopard_Cat            | Pugmark_Track     | 25                |
| Carnivore | Leopard_Cat            | Rolling           | 1                 |
| Carnivore | Leopard_Cat            | Scat_and_Scape    | 2                 |
| Carnivore | Ratel_Honey_badger     | Direct_Sighting   | 2                 |
| Carnivore | Small_Indian_Mongoose  | Direct_Sighting   | 5                 |
| Herbivore | Chital_or_Spotted_Deer | Direct_Sighting   | 223               |
| Herbivore | Chital_or_Spotted_Deer | Pugmark_Track     | 21                |
| Herbivore | Chital_or_Spotted_Deer | Rake              | 1                 |
| Herbivore | Chital_or_Spotted_Deer | Rolling           | 2                 |
| Herbivore | Chital_or_Spotted_Deer | Scat_and_Scape    | 8                 |
| Herbivore | Chital_or_Spotted_Deer | Scat_Pellets_Dung | 18                |
| Herbivore | Chital_or_Spotted_Deer | Scrape            | 1                 |
| Herbivore | Chital_or_Spotted_Deer | Vocalization      | 5                 |
| Herbivore | Chital_or_Spotted_Deer | Digging           | 1                 |
| Herbivore | Hare                   | Direct_Sighting   | 6                 |
| Herbivore | Hare                   | Pugmark_Track     | 2                 |
| Herbivore | Hare                   | Scat_and_Scape    | 1                 |

| Herbivore        | Hare                   | Scat_Pellets_Dung | 1    |
|------------------|------------------------|-------------------|------|
| Herbivore        | Hog_Deer               | Direct_Sighting   | 40   |
| Herbivore        | Hog_Deer               | Pugmark_Track     | 1    |
| Herbivore        | Hog_Deer               | Scat_and_Scape    | 1    |
| Herbivore        | Nilgai                 | Direct_Sighting   | 92   |
| Herbivore        | Nilgai                 | Pugmark_Track     | 11   |
| Herbivore        | Nilgai                 | Scat_and_Scape    | 35   |
| Herbivore        | Nilgai                 | Scat_Pellets_Dung | 218  |
| Herbivore        | Nilgai                 | Vocalization      | 3    |
| Herbivore        | Nilgai                 | Digging           | 1    |
| Herbivore        | Porcupine              | Digging           | 27   |
| Herbivore        | Porcupine              | Direct_Sighting   | 2    |
| Herbivore        | Porcupine              | Pugmark_Track     | 1    |
| Herbivore        | Porcupine              | Rake              | 1    |
| Herbivore        | Porcupine              | Scat_Pellets_Dung | 1    |
| Herbivore        | Porcupine              | Scrape            | 2    |
| Herbivore        | Swamp_Deer             | Direct_Sighting   | 3    |
| Herbivore        | Swamp_Deer             | Scat_Pellets_Dung | 1    |
| Herbivore        | Wild_Pig               | Digging           | 73   |
| Herbivore        | Wild_Pig               | Direct_Sighting   | 64   |
| Herbivore        | Wild_Pig               | Pugmark_Track     | 3    |
| Herbivore        | Wild_Pig               | Rake              | 4    |
| Herbivore        | Wild_Pig               | Rolling           | 2    |
| Herbivore        | Wild_Pig               | Scat_and_Scape    | 3    |
| Herbivore        | Wild_Pig               | Scat_Pellets_Dung | 8    |
| Herbivore        | Wild_Pig               | Scrape            | 23   |
| Primate_Arboreal | Hanuman_langur         | Direct_Sighting   | 13   |
| Primate_Arboreal | Rhesus_macaque         | Direct_Sighting   | 23   |
| Primate_Arboreal | Rhesus_macaque         | Pugmark_Track     | 1    |
| Primate_Arboreal | Rhesus_macaque         | Scat_Pellets_Dung | 3    |
| Primate_Arboreal | Rhesus_macaque         | Vocalization      | 2    |
| Reptile          | King_Cobra             | Direct_Sighting   | 1    |
| Reptile          | Python                 | Direct_Sighting   | 2    |
| Bird             | Grey_headed_Fish_eagle | Direct_Sighting   | 1    |
| Bird             | Lesser_Fish_eagle      | Direct_Sighting   | 1    |
| Bird             | Lesser_Florican        | Vocalization      | 1    |
| Bird             | Peafowl                | Digging           | 1    |
| Bird             | Peafowl                | Direct_Sighting   | 6    |
| Bird             | Peafowl                | Feather           | 2    |
| Bird             | Peafowl                | Pugmark_Track     | 2    |
| Bird             | Peafowl                | Rake              | 1    |
| Bird             | Peafowl                | Scrape            | 1    |
| Bird             | Peafowl                | Vocalization      | 1    |
|                  | Total Signs            |                   | 1769 |

### **Analysis and Comments**

- **1.** Total 32 patrol teams were active in the period of reporting.
- **2.** Mala range is most covered of all the five ranges with maximum number of patrollers i.e. 12.
- **3.** Overall approx. 13519 km patrol was done with 843 patrols in two months.
- **4.** Maximum time patrol was done by Shri Natthu Lal Verma of Mala range for which he was felicitated on Republic Day.
- **5.** Maximum number of patrol was done on motorcycle and least on foot. This needs to be improved by enhancing number of foot patrols for more effective monitoring.
- **6.** There are some blank areas in the track map where no MSTrIPES patrol was done. This is mainly due to unavailability of compatible smart phone to the field staff and also due to some technical problem data of some area could not be retrieved.
- **7.** Bordering areas of Uttarakhand and Nepal were well patrolled however some more sensitive areas like Haripur Kishanpur WLS border and flood plains of river Sharda also need to be covered through MSTrIPES.
- **8.** Staff is motivated to record as many observations to make the patrol more efficient and informative. This has resulted in *string of beads* pattern on track route. Observations are appearing as beads of different colours denoting different signs.
- **9.** A total of 6 patrollers have also recorded human impact signs including illegal activities mostly presence of outsiders and livestock. Other staff is also motivated to come up with as many observations to plan management strategies accordingly. More human impact areas may be backed up by flying squads for example.
- **10.** Apart from the area where no patrol data is available most of the grids are green showing highest patrol intensity was achieved.
- **11.** Patrollers have recorded good number of animal signs of almost all major species.
- **12.** Still hand holding in data analysis is needed for which WII has been requested. Hoping to come up with more analytical and descriptive reports in coming reports detailing the untiring efforts of field staff.