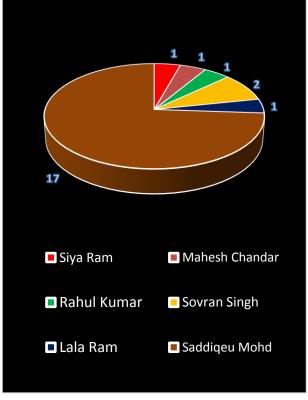

## Spatial Analysis Human Impact Summary

| Range   | Date       | Time     | Impact               | No. Of<br>Impact | User_Name      |
|---------|------------|----------|----------------------|------------------|----------------|
| Mala    | 16-12-2018 | 14:29:52 | Grass_Cutting        | 1                | Siya Ram       |
| Mala    | 09-12-2018 | 14:55:31 | Grass_Cutting        | 1                | Mahesh Chandra |
| Haripur | 08-12-2018 | 14:48:26 | Human_presence_signs | 5                | Saddiqeu mohd  |
| Haripur | 22-12-2018 | 14:19:18 | Livestock_seen       | 2                | saddique mohd  |
| Haripur | 09-12-2018 | 11:14:33 | Livestock_Signs      | 3                | Saddiqeu mohd  |
| Deoria  | 20-12-2018 | 17:37:50 | NTFP_collection      | 1                | sovran singh   |
| Barahi  | 30-12-2018 | 15:43:29 | People_presence      | 2                | Suresh Verma   |
| Deoria  | 21-12-2018 | 13:52:52 | People_presence      | 1                | Lala Ram       |
| Deoria  | 20-12-2018 | 17:13:36 | People_presence      | 1                | sovran singh   |
| Haripur | 01-12-2018 | 14:21:21 | People_presence      | 3                | Saddiqeu mohd  |
| All     | 25-11-2018 | 16:51:25 | People_presence      | 1                | Rahul Kumar    |
| Haripur | 31-12-2018 | 14:23:35 | Tree_Cutting         | 3                | saddique mohd  |
| Haripur | 08-12-2018 | 14:59:42 | Vandalism_Theft      | 1                | Saddiqeu mohd  |
|         | C          | 25       |                      |                  |                |