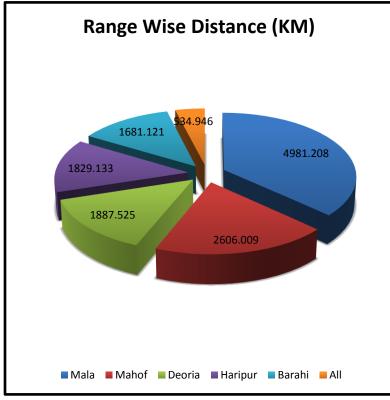

### (Range Wise)

| Division    | Range<br>Name | User<br>Name               | Patrol Type                             | Motor<br>Cycle | Four<br>Wheeler | Foot | Cycle | Number<br>of<br>Patrol | Distance<br>(km) |
|-------------|---------------|----------------------------|-----------------------------------------|----------------|-----------------|------|-------|------------------------|------------------|
| Pilibhit_TR | Mala          | Ashok<br>Kumar             | General_Duties<br>&<br>Combing_Surveill | 24             | 2               | 4    | 16    | 46                     | 544.390          |
| Pilibhit_TR | Mala          | Jagdish &<br>Sitaram       | General_Duties                          | 40             | 1               | 1    | 16    | 58                     | 749.759          |
| Pilibhit_TR | Mala          | Mahesh<br>Chandra          | General_Duties                          | 19             | 3               | 2    | 1     | 25                     | 259.890          |
| Pilibhit_TR | Mala          | Natthulal<br>verma         | General_Duties                          | 65             | 0               | 7    | 1     | 73                     | 930.167          |
| Pilibhit_TR | Mala          | Paragrashi                 | General_Duties                          | 4              | 0               | 0    | 14    | 18                     | 205.149          |
| Pilibhit_TR | Mala          | Prem Pal<br>Singh          | General_Duties                          | 5              | 1               | 5    | 0     | 11                     | 87.035           |
| Pilibhit_TR | Mala          | Siya Ram                   | General_Duties                          | 14             | 0               | 0    | 2     | 16                     | 165.261          |
| Pilibhit_TR | Mala          | Surender<br>Gautam         | General_Duties                          | 29             | 1               | 1    | 0     | 31                     | 442.169          |
| Pilibhit_TR | Mala          | Vinay<br>prakash           | General_Duties<br>&<br>Combing_Surveill | 18             | 13              | 10   | 0     | 41                     | 633.427          |
| Pilibhit_TR | Mala          | Visual<br>babu             | General_Duties                          | 1              | 1               | 3    | 0     | 5                      | 83.938           |
| Pilibhit_TR | Mala          | Wazir<br>hasan             | General_Duties                          | 6              | 2               | 0    | 0     | 8                      | 100.810          |
| Pilibhit_TR | Mala          | Ramesh<br>Chander<br>Bhatt | General_Duties                          | 36             | 4               | 1    | 0     | 41                     | 779.213          |
|             |               | Total                      |                                         | 261            | 28              | 34   | 50    | 373                    | 4981.208         |

| Division    | Range<br>Name | User<br>Name                  | Patrol Type                             | Motor<br>Cycle | Four<br>Wheeler | Foot | Cycle | Number<br>of<br>Patrol | Distance<br>(km) |
|-------------|---------------|-------------------------------|-----------------------------------------|----------------|-----------------|------|-------|------------------------|------------------|
| Pilibhit_TR | Mahof         | Chander<br>Sen Maurya         | General_Duties                          | 10             | 5               | 0    | 0     | 15                     | 276.422          |
| Pilibhit_TR | Mahof         | Pushpendra<br>Kumar           | General_Duties<br>&<br>Combing_Surveill | 36             | 8               | 1    | 0     | 45                     | 1431.080         |
| Pilibhit_TR | Mahof         | Shankar<br>Singh              | General_Duties                          | 58             | 0               | 2    | 0     | 60                     | 781.563          |
| Pilibhit_TR | Mahof         | Shirpal &<br>Shanker<br>Singh | General_Duties                          | 1              | 0               | 2    | 13    | 16                     | 116.944          |
|             |               | Total                         |                                         | 105            | 13              | 5    | 13    | 136                    | 2606.009         |

| Division    | Range<br>Name | User Name                        | Patrol Type                             | Motor<br>Cycle | Four<br>Wheele<br>r | Foot | Cycle | Number<br>of<br>Patrol | Distance<br>(km) |
|-------------|---------------|----------------------------------|-----------------------------------------|----------------|---------------------|------|-------|------------------------|------------------|
| Pilibhit_TR | Deoria        | Lala Ram<br>&<br>Prakash<br>Veer | General_Duties                          | 32             | 8                   | 0    | 0     | 40                     | 618.399          |
| Pilibhit_TR | Deoria        | Ratan Lal                        | General_Duties<br>&<br>Combing_Surveill | 31             | 1                   | 4    | 1     | 37                     | 473.632          |
| Pilibhit_TR | Deoria        | Prakash Veer                     | General_Duties                          | 12             | 0                   | 0    | 0     | 12                     | 180.786          |
| Pilibhit_TR | Deoria        | Rahul Kumar<br>Nain &<br>Mohan   | General_Duties                          | 12             | 0                   | 1    | 2     | 15                     | 101.834          |
| Pilibhit_TR | Deoria        | Sovran singh                     | General_Duties                          | 24             | 0                   | 5    | 4     | 33                     | 461.363          |
| Pilibhit_TR | Deoria        | Virender,                        | General_Duties                          | 1              | 1                   | 0    | 0     | 2                      | 51.511           |
|             |               | Total                            |                                         | 112            | 10                  | 10   | 7     | 139                    | 1887.525         |

| Division    | Range<br>Name | User<br>Name      | Patrol Type    | Motor<br>Cycle | Four<br>Wheeler | Foot | Cycle | Number<br>of<br>Patrol | Distance<br>(km) |
|-------------|---------------|-------------------|----------------|----------------|-----------------|------|-------|------------------------|------------------|
| Pilibhit_TR | Haripur       | Saddique<br>Mohd. | General_Duties | 22             | 1               | 1    | 0     | 24                     | 465.245          |
| Pilibhit_TR | Haripur       | Desh Raj          | General_Duties | 34             | 0               | 0    | 0     | 34                     | 891.316          |
| Pilibhit_TR | Haripur       | Gyani Singh       | General_Duties | 15             | 8               | 0    | 0     | 23                     | 472.572          |
| Total       |               |                   | 71             | 9              | 1               | 0    | 81    | 1829.133               |                  |

| Division    | Range<br>Name | User<br>Name                | Patrol Type                             | Motor<br>Cycle | Four<br>Wheeler | Foot | Cycle | Number<br>of<br>Patrol | Distance<br>(km) |
|-------------|---------------|-----------------------------|-----------------------------------------|----------------|-----------------|------|-------|------------------------|------------------|
| Pilibhit_TR | Barahi        | Raghuveer<br>Singh<br>Rawat | General_Duties                          | 31             | 0               | 0    | 0     | 31                     | 550.161          |
| Pilibhit_TR | Barahi        | Sanjay<br>Singh             | General_Duties                          | 13             | 0               | 0    | 6     | 19                     | 375.638          |
| Pilibhit_TR | Barahi        | Surandera<br>Pal Singh      | General_Duties<br>&<br>Combing_Surveill | 11             | 0               | 1    | 1     | 13                     | 192.627          |
| Pilibhit_TR | Barahi        | Suresh Pal<br>Verma         | General_Duties                          | 16             | 16              | 3    | 0     | 35                     | 562.695          |
|             |               | Total                       |                                         | 71             | 16              | 4    | 7     | 98                     | 1681.121         |

| Division    | Range<br>Name | User Name             | Patrol Type    | Motor<br>Cycle | Four<br>Wheeler | Foot | Cycle | Number<br>of<br>Patrol | Distance<br>(km) |
|-------------|---------------|-----------------------|----------------|----------------|-----------------|------|-------|------------------------|------------------|
| Pilibhit TR | All           | Naresh Kumar          | General_Duties | 0              | 3               | 2    | 0     | 5                      | 101.68           |
| Pilibhit TR | All           | Rahul Kumar           | General_Duties | 0              | 2               | 1    | 0     | 3                      | 51.392           |
| Pilibhit TR | All           | Adarsh<br>Kumar (DFO) | General_Duties | 0              | 8               | 0    | 0     | 8                      | 381.874          |
|             |               | Total                 |                | 0              | 13              | 3    | 0     | 16                     | 534.946          |

Grand Total 620 89 57 77 843 13519.942

### **Analysis and Comments**

- **1.** Total 32 patrol teams were active in the period of reporting.
- **2.** Mala range is most covered of all the five ranges with maximum number of patrollers i.e. 12.
- **3.** Overall approx. 13519 km patrol was done with 843 patrols in two months.
- **4.** Maximum time patrol was done by Shri Natthu Lal Verma of Mala range for which he was felicitated on Republic Day.
- **5.** Maximum number of patrol was done on motorcycle and least on foot. This needs to be improved by enhancing number of foot patrols for more effective monitoring.
- **6.** There are some blank areas in the track map where no MSTrIPES patrol was done. This is mainly due to unavailability of compatible smart phone to the field staff and also due to some technical problem data of some area could not be retrieved.
- **7.** Bordering areas of Uttarakhand and Nepal were well patrolled however some more sensitive areas like Haripur Kishanpur WLS border and flood plains of river Sharda also need to be covered through MSTrIPES.
- **8.** Staff is motivated to record as many observations to make the patrol more efficient and informative. This has resulted in *string of beads* pattern on track route. Observations are appearing as beads of different colours denoting different signs.
- **9.** A total of 6 patrollers have also recorded human impact signs including illegal activities mostly presence of outsiders and livestock. Other staff is also motivated to come up with as many observations to plan management strategies accordingly. More human impact areas may be backed up by flying squads for example.
- **10.** Apart from the area where no patrol data is available most of the grids are green showing highest patrol intensity was achieved.
- **11.** Patrollers have recorded good number of animal signs of almost all major species.
- **12.** Still hand holding in data analysis is needed for which WII has been requested. Hoping to come up with more analytical and descriptive reports in coming reports detailing the untiring efforts of field staff.