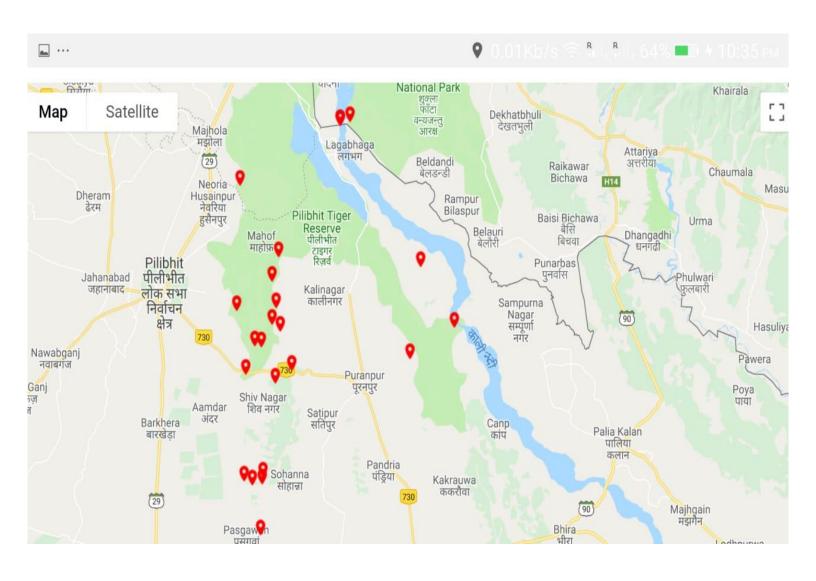

h Kumar, Project Officer WWF at Pilibhit and Mr Rahul under the guidance of Mr Mudit Gupta, State Coordinator WWF who extended hand holding to staff for the app.

We are very thankful to Shri Nishant Verma, DIG, NTCA who boosted the morale of staff by being with them during a demo patrolling and giving valuable inputs to make most use of this app.

We extend our sincere thanks to CCF Rohilkhand Zone, Shri Arvind Gupta for providing constant motivation and direction in the field for better performance.

We are grateful to Shri Pawan Kumar Sir, PCCF & HOFF and Shri Sunil Pandey sir PCCF WL for all the support and motivation to do our best and use of technology for better forest and wildlife protection.

Pilibhit Tiger Reserve









### MSTrIPES Patrolling Teams in Pilibhit Tiger Reserve











# Spatial Analysis Track Map











# Non Spatial Analysis Patrol Summary

### (Range Wise)

| Division    | Range<br>Name | User<br>Name               | Patrol Type                             | Motor<br>Cycle | Four<br>Wheeler | Foot | Cycle | Number<br>of<br>Patrol | Distance<br>(km) |
|-------------|---------------|----------------------------|-----------------------------------------|----------------|-----------------|------|-------|------------------------|------------------|
| Pilibhit_TR | Mala          | Ashok<br>Kumar             | General_Duties<br>&<br>Combing_Surveill | 24             | 2               | 4    | 16    | 46                     | 544.390          |
| Pilibhit_TR | Mala          | Jagdish &<br>Sitaram       | General_Duties                          |