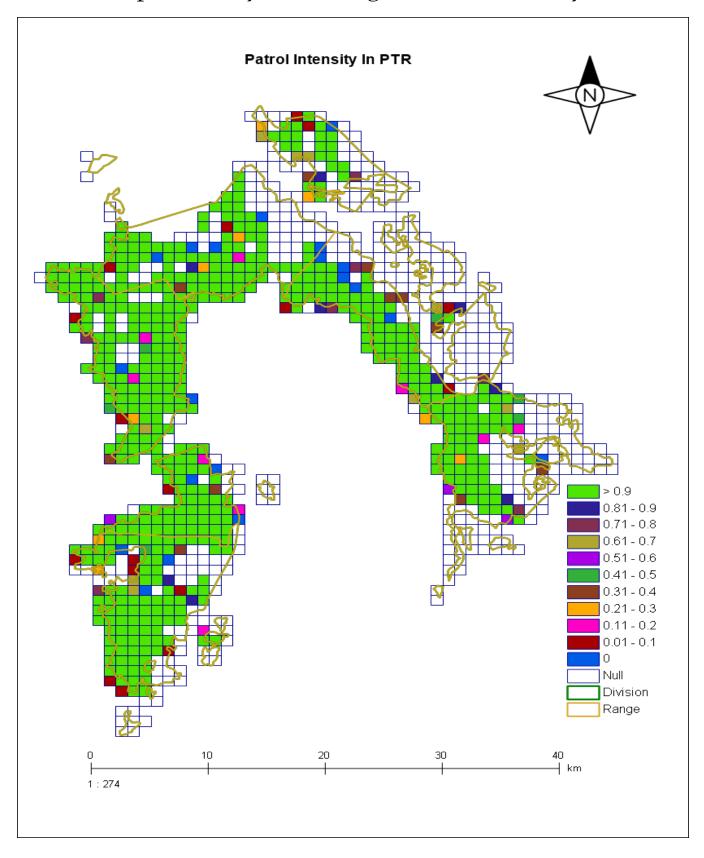

### Spatial Analysis All Range in Patrol Intensity

### **Analysis and Comments**

- **1.** Total 32 patrol teams were active in the period of reporting.
- **2.** Mala range is most covered of all the five ranges with maximum number of patrollers i.e. 12.
- **3.** Overall approx. 13519 km patrol was done with 843 patrols in two months.
- **4.** Maximum time patrol was done by Shri Natthu Lal Verma of Mala range for which he was felicitated on Republic Day.
- **5.** Maximum number of patrol was done on motorcycle and least on foot. This needs to be improved by enhancing number of foot patrols for more effective monitoring.
- **6.** There are some blank areas in the track map where no MSTrIPES patrol was done. This is mainly due to unavailability of compatible smart phone to the field staff and also due to some technical problem data of some area could not be retrieved.
- **7.** Bordering areas of Uttarakhand and Nepal were well patrolled however some more sensitive areas like Haripur Kishanpur WLS border and flood plains of river Sharda also need to be covered through MSTrIPES.
- **8.** Staff is motivated to record as many observations to make the patrol more efficient and informative. This has resulted in *string of beads* pattern on track route. Observations are appearing as beads of different colours denoting different signs.
- **9.** A total of 6 patrollers have also recorded human impact signs including illegal activities mostly presence of outsiders and livestock. Other staff is also motivated to come up with as many observations to plan management strategies accordingly. More human impact areas may be backed up by flying squads for example.
- **10.** Apart from the area where no patrol data is available most of the grids are green showing highest patrol intensity was achieved.
- **11.** Patrollers have recorded good number of animal signs of almost all major species.
- **12.** Still hand holding in data analysis is needed for which WII has been requested. Hoping to come up with more analytical and descriptive reports in coming reports detailing the untiring efforts of field staff.