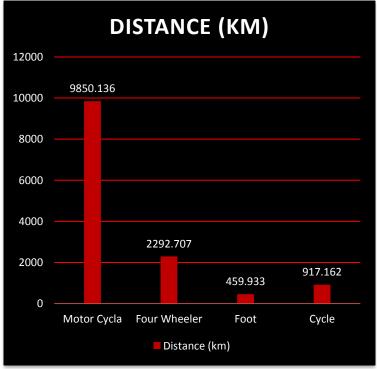

Grand Total 620 89 57 77 843 13519.942

### **Analysis and Comments**

- **1.** Total 32 patrol teams were active in the period of reporting.
- **2.** Mala range is most covered of all the five ranges with maximum number of patrollers i.e. 12.
- **3.** Overall approx. 13519 km patrol was done with 843 patrols in two months.
- **4.** Maximum time patrol was done by Shri Natthu Lal Verma of Mala range for which he was felicitated on Republic Day.
- **5.** Maximum number of patrol was done on motorcycle and least on foot. This needs to be improved by enhancing number of foot patrols for more effective monitoring.
- **6.** There are some blank areas in the track map where no MSTrIPES patrol was done. This is mainly due to unavailability of compatible smart phone to the field staff and also due to some technical problem data of some area could not be retrieved.
- **7.** Bordering areas of Uttarakhand and Nepal were well patrolled however some more sensitive areas like Haripur Kishanpur WLS border and flood plains of river Sharda also need to be covered through MSTrIPES.
- **8.** Staff is motivated to record as many observations to make the patrol more efficient and informative. This has resulted in *string of beads* pattern on track route. Observations are appearing as beads of different colours denoting different signs.
- **9.** A total of 6 patrollers have also recorded human impact signs including illegal activities mostly presence of outsiders and livestock. Other staff is also motivated to come up with as many observations to plan management strategies accordingly. More human impact areas may be backed up by flying squads for example.
- **10.** Apart from the area where no patrol data is available most of the grids are green showing highest patrol intensity was achieved.
- **11.** Patrollers have recorded good number of animal signs of almost all major species.
- **12.** Still hand holding in data analysis is needed for which WII has been requested. Hoping to come up with more analytical and descriptive reports in coming reports detailing the untiring efforts of field staff.