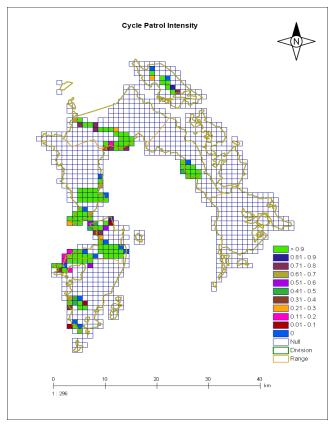

### Spatial Analysis Patrol Intensity in Patrol Methods

### **Analysis and Comments**

- **1.** Total 32 patrol teams were active in the period of reporting.
- **2.** Mala range is most covered of all the five ranges with maximum number of patrollers i.e. 12.
- **3.** Overall approx. 13519 km patrol was done with 843 patrols in two months.
- **4.** Maximum time patrol was done by Shri Natthu Lal Verma of Mala range for which he was felicitated on Republic Day.
- **5.** Maximum number of patrol was done on motorcycle and least on foot. This needs to be improved by enhancing number of foot patrols for more effective monitoring.
- **6.** There are some blank areas in the track map where no MSTrIPES patrol was done. This is mainly due to unavailability of compatible smart phone to the field staff and also due to some technical problem data of some area could not be retrieved.
- **7.** Bordering areas of Uttarakhand and Nepal were well patrolled however some more sensitive areas like Haripur Kishanpur WLS border and flood plains of river Sharda also need to be covered through MSTrIPES.
- **8.** Staff is motivated to record as many observations to make the patrol more efficient and informative. This has resulted in *string of beads* pattern on track route. Observations are appearing as beads of different colours denoting different signs.
- **9.** A total of 6 patrollers have also recorded human impact signs including illegal activities mostly presence of outsiders and livestock. Other staff is also motivated to come up with as many observations to plan management strategies accordingly. More human impact areas may be backed up by flying squads for example.
- **10.** Apart from the area where no patrol data is available most of the grids are green showing highest patrol intensity was achieved.
- **11.** Patrollers have recorded good number of animal signs of almost all major species.
- **12.** Still hand holding in data analysis is needed for which WII has been requested. Hoping to come up with more analytical and descriptive reports in coming reports detailing the untiring efforts of field staff.