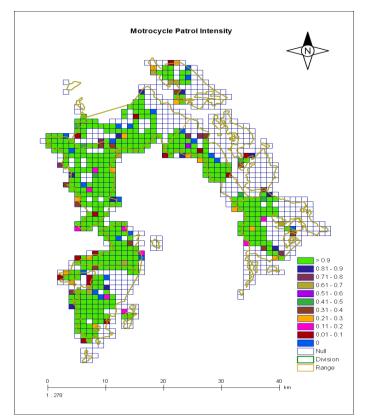

### Spatial Analysis Patrol Intensity in Patrol Methods

### **Analysis and Comments**

- **1.** Total 32 patrol teams were active in the period of reporting.
- **2.** Mala range is most covered of all the five ranges with maximum number of patrollers i.e. 12.
- **3.** Overall approx. 13519 km patrol was done with 843 patrols in two months.
- **4.** Maximum time patrol was done by Shri Natthu Lal Verma of Mala range for which he was felicitated on Republic Day.
- **5.** Maximum number of patrol was done on motorcycle and least on foot. This needs to be improved by enhancing number of foot patrols for more effective monitoring.
- **6.** There are some blank areas in the track map where no MSTrIPES patrol was done. This is mainly due to unavailability of compatible smart phone to the field staff and also due to some technical problem data of some area could not be retrieved.
- **7.** Bordering areas of Uttarakhand and Nepal were well patrolled however some more sensitive areas like Haripur Kishanpur WLS border and flood plains of river Sharda also need to be covered through MSTrIPES.
- **8.** Staff is motivated to record as many observations to make the patrol more efficient and informative. This has resulted in *string of beads* pattern on track route. Observations are appearing as beads of different colours denoting different signs.
- **9.** A total of 6 patrollers have also recorded human impact signs including illegal activities mostly presence of outsiders and livestock. Other staff is also motivated to come up with as many observations to plan management strategies accordingly. More human impact areas may be backed up by flying squads for example.
- **10.** Apart from the area where no patrol data is available most of the grids are green showing highest patrol intensity was achieved.
- **11.** Patrollers have recorded good number of animal signs of almost all major species.
- **12.** Still hand holding in data analysis is needed for which WII has been requested. Hoping to come up with more analytical and descriptive reports in coming reports detailing the untiring efforts of field staff.