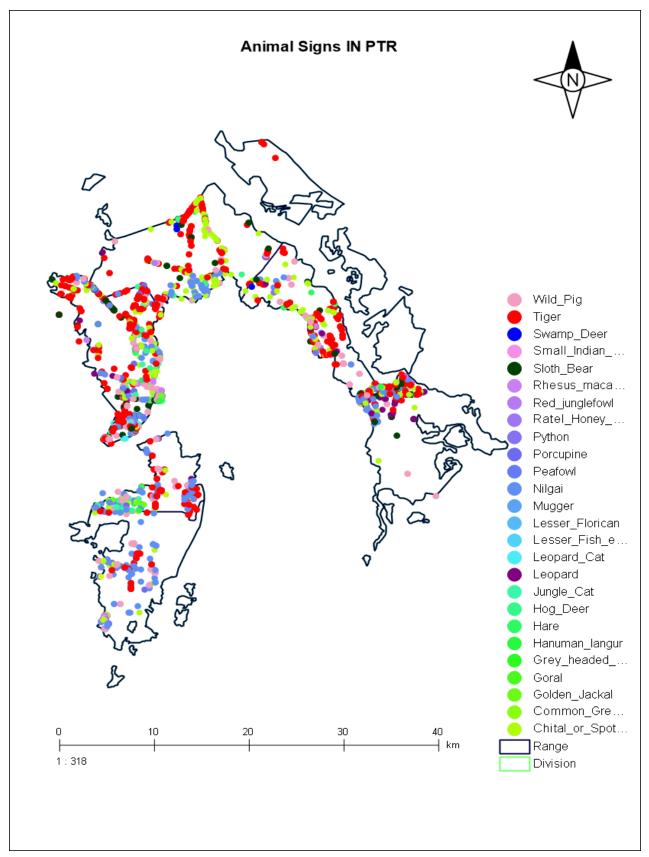

### Spatial Analysis Wildlife Signs

# Spatial Analysis Animal Signs Summary

| SP Type   | Species                | Sign              | Number of<br>Sign |
|-----------|------------------------|-------------------|-------------------|
| Carnivore | Tiger                  | Pugmark_Track     | 384               |
| Carnivore | Tiger                  | Direct_Sighting   | 10                |
| Carnivore | Tiger                  | Scrape            | 7                 |
| Carnivore | Tiger                  | Scat_Pellets_Dung | 16                |
| Carnivore | Tiger                  | Scat_and_Scape    | 57                |
| Carnivore | Tiger                  | Rolling           | 12                |
| Carnivore | Tiger                  | Spray             | 3                 |
| Carnivore | Tiger                  | Rake              | 103               |
| Carnivore | Tiger                  | Kills             | 1                 |
| Carnivore | Leopard                | Direct_Sighting   | 2                 |
| Carnivore | Leopard                | Pugmark_Track     | 27                |
| Carnivore | Leopard                | Rake              | 15                |
| Carnivore | Leopard                | Rolling           | 2                 |
| Carnivore | Leopard                | Scat_Pellets_Dung | 1                 |
| Carnivore | Sloth_Bear             | Digging           | 43                |
| Carnivore | Sloth_Bear             | Direct_Sighting   | 4                 |
| Carnivore | Sloth_Bear             | Pugmark_Track     | 48                |
| Carnivore | Sloth_Bear             | Rake              | 2                 |
| Carnivore | Sloth_Bear             | Scat_and_Scape    | 1                 |
| Carnivore | Sloth_Bear             | Scat_Pellets_Dung | 9                 |
| Carnivore | Sloth_Bear             | Scrape            | 3                 |
| Carnivore | Common_Grey_Mongoose   | Direct_Sighting   | 1                 |
| Carnivore | Golden_Jackal          | Direct_Sighting   | 18                |
| Carnivore | Golden_Jackal          | Pugmark_Track     | 1                 |
| Carnivore | Jungle_Cat             | Direct_Sighting   | 8                 |
| Carnivore | Jungle_Cat             | Pugmark_Track     | 6                 |
| Carnivore | Leopard_Cat            | Pugmark_Track     | 25                |
| Carnivore | Leopard_Cat            | Rolling           | 1                 |
| Carnivore | Leopard_Cat            | Scat_and_Scape    | 2                 |
| Carnivore | Ratel_Honey_badger     | Direct_Sighting   | 2                 |
| Carnivore | Small_Indian_Mongoose  | Direct_Sighting   | 5                 |
| Herbivore | Chital_or_Spotted_Deer | Direct_Sighting   | 223               |
| Herbivore | Chital_or_Spotted_Deer | Pugmark_Track     | 21                |
| Herbivore | Chital_or_Spotted_Deer | Rake              | 1                 |
| Herbivore | Chital_or_Spotted_Deer | Rolling           | 2                 |
| Herbivore | Chital_or_Spotted_Deer | Scat_and_Scape    | 8                 |
| Herbivore | Chital_or_Spotted_Deer | Scat_Pellets_Dung | 18                |
| Herbivore | Chital_or_Spotted_Deer | Scrape            | 1                 |
| Herbivore | Chital_or_Spotted_Deer | Vocalization      | 5                 |
| Herbivore | Chital_or_Spotted_Deer | Digging           | 1                 |
| Herbivore | Hare                   | Direct_Sighting   | 6                 |
| Herbivore | Hare                   | Pugmark_Track     | 2                 |
| Herbivore | Hare                   | Scat_and_Scape    | 1                 |

### **Analysis and Comments**

- **1.** Total 32 patrol teams were active in the period of reporting.
- **2.** Mala range is most covered of all the five ranges with maximum number of patrollers i.e. 12.
- **3.** Overall approx. 13519 km patrol was done with 843 patrols in two months.
- **4.** Maximum time patrol was done by Shri Natthu Lal Verma of Mala range for which he was felicitated on Republic Day.
- **5.** Maximum number of patrol was done on motorcycle and least on foot. This needs to be improved by enhancing number of foot patrols for more effective monitoring.
- **6.** There are some blank areas in the track map where no MSTrIPES patrol was done. This is mainly due to unavailability of compatible smart phone to the field staff and also due to some technical problem data of some area could not be retrieved.
- **7.** Bordering areas of Uttarakhand and Nepal were well patrolled however some more sensitive areas like Haripur Kishanpur WLS border and flood plains of river Sharda also need to be covered through MSTrIPES.
- **8.** Staff is motivated to record as many observations to make the patrol more efficient and informative. This has resulted in *string of beads* pattern on track route. Observations are appearing as beads of different colours denoting different signs.
- **9.** A total of 6 patrollers have also recorded human impact signs including illegal activities mostly presence of outsiders and livestock. Other staff is also motivated to come up with as many observations to plan management strategies accordingly. More human impact areas may be backed up by flying squads for example.
- **10.** Apart from the area where no patrol data is available most of the grids are green showing highest patrol intensity was achieved.
- **11.** Patrollers have recorded good number of animal signs of almost all major species.
- **12.** Still hand holding in data analysis is needed for which WII has been requested. Hoping to come up with more analytical and descriptive reports in coming reports detailing the untiring efforts of field staff.