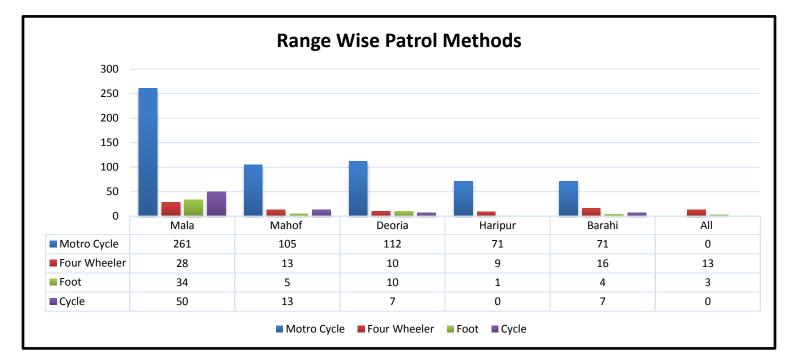

### (Range Wise)

| Division    | Range<br>Name | User<br>Name               | Patrol Type                             | Motor<br>Cycle | Four<br>Wheeler | Foot | Cycle | Number<br>of<br>Patrol | Distance<br>(km) |
|-------------|---------------|----------------------------|-----------------------------------------|----------------|-----------------|------|-------|------------------------|------------------|
| Pilibhit_TR | Mala          | Ashok<br>Kumar             | General_Duties<br>&<br>Combing_Surveill | 24             | 2               | 4    | 16    | 46                     | 544.390          |
| Pilibhit_TR | Mala          | Jagdish &<br>Sitaram       | General_Duties                          | 40             | 1               | 1    | 16    | 58                     | 749.759          |
| Pilibhit_TR | Mala          | Mahesh<br>Chandra          | General_Duties                          | 19             | 3               | 2    | 1     | 25                     | 259.890          |
| Pilibhit_TR | Mala          | Natthulal<br>verma         | General_Duties                          | 65             | 0               | 7    | 1     | 73                     | 930.167          |
| Pilibhit_TR | Mala          | Paragrashi                 | General_Duties                          | 4              | 0               | 0    | 14    | 18                     | 205.149          |
| Pilibhit_TR | Mala          | Prem Pal<br>Singh          | General_Duties                          | 5              | 1               | 5    | 0     | 11                     | 87.035           |
| Pilibhit_TR | Mala          | Siya Ram                   | General_Duties                          | 14             | 0               | 0    | 2     | 16                     | 165.261          |
| Pilibhit_TR | Mala          | Surender<br>Gautam         | General_Duties                          | 29             | 1               | 1    | 0     | 31                     | 442.169          |
| Pilibhit_TR | Mala          | Vinay<br>prakash           | General_Duties<br>&<br>Combing_Surveill | 18             | 13              | 10   | 0     | 41                     | 633.427          |
| Pilibhit_TR | Mala          | Visual<br>babu             | General_Duties                          | 1              | 1               | 3    | 0     | 5                      | 83.938           |
| Pilibhit_TR | Mala          | Wazir<br>hasan             | General_Duties                          | 6              | 2               | 0    | 0     | 8                      | 100.810          |
| Pilibhit_TR | Mala          | Ramesh<br>Chander<br>Bhatt | General_Duties                          | 36             | 4               | 1    | 0     | 41                     | 779.213          |
|             |               | Total                      |                                         | 261            | 28              | 34   | 50    | 373                    | 4981.208         |

| Division    | Range<br>Name | User<br>Name                  | Patrol Type                             | Motor<br>Cycle | Four<br>Wheeler | Foot | Cycle | Number<br>of<br>Patrol | Distance<br>(km) |
|-------------|---------------|-------------------------------|-----------------------------------------|----------------|-----------------|------|-------|------------------------|------------------|
| Pilibhit_TR | Mahof         | Chander<br>Sen Maurya         | General_Duties                          | 10             | 5               | 0    | 0     | 15                     | 276.422          |
| Pilibhit_TR | Mahof         | Pushpendra<br>Kumar           | General_Duties<br>&<br>Combing_Surveill | 36             | 8               | 1    | 0     | 45                     | 1431.080         |
| Pilibhit_TR | Mahof         | Shankar<br>Singh              | General_Duties                          | 58             | 0               | 2    | 0     | 60                     | 781.563          |
| Pilibhit_TR | Mahof         | Shirpal &<br>Shanker<br>Singh | General_Duties                          | 1              | 0               | 2    | 13    | 16                     | 116.944          |
|             |               | Total                         |                                         | 105            | 13              | 5    | 13    | 136                    | 2606.009         |

| Division    | Range<br>Name | User Name                        | Patrol Type                             | Motor<br>Cycle | Four<br>Wheele<br>r | Foot | Cycle | Number<br>of<br>Patrol | Distance<br>(km) |
|-------------|---------------|----------------------------------|-----------------------------------------|----------------|---------------------|------|-------|------------------------|------------------|
| Pilibhit_TR | Deoria        | Lala Ram<br>&<br>Prakash<br>Veer | General_Duties                          | 32             | 8                   | 0    | 0     | 40                     | 618.399          |
| Pilibhit_TR | Deoria        | Ratan Lal                        | General_Duties<br>&<br>Combing_Surveill | 31             | 1                   | 4    | 1     | 37                     | 473.632          |
| Pilibhit_TR | Deoria        | Prakash Veer                     | General_Duties                          | 12             | 0                   | 0    | 0     | 12                     | 180.786          |
| Pilibhit_TR | Deoria        | Rahul Kumar<br>Nain &<br>Mohan   | General_Duties                          | 12             | 0                   | 1    | 2     | 15                     | 101.834          |
| Pilibhit_TR | Deoria        | Sovran singh                     | General_Duties                          | 24             | 0                   | 5    | 4     | 33                     | 461.363          |
| Pilibhit_TR | Deoria        | Virender,                        | General_Duties                          | 1              | 1                   | 0    | 0     | 2                      | 51.511           |
|             |               | Total                            |                                         | 112            | 10                  | 10   | 7     | 139                    | 1887.525         |

| Division    | Range<br>Name | User<br>Name      | Patrol Type    | Motor<br>Cycle | Four<br>Wheeler | Foot | Cycle | Number<br>of<br>Patrol | Distance<br>(km) |
|-------------|---------------|-------------------|----------------|----------------|-----------------|------|-------|------------------------|------------------|
| Pilibhit_TR | Haripur       | Saddique<br>Mohd. | General_Duties | 22             | 1               | 1    | 0     | 24                     | 465.245          |
| Pilibhit_TR | Haripur       | Desh Raj          | General_Duties | 34             | 0               | 0    | 0     | 34                     | 891.316          |
| Pilibhit_TR | Haripur       | Gyani Singh       | General_Duties | 15             | 8               | 0    | 0     | 23                     | 472.572          |
| Total       |               |                   | 71             | 9              | 1               | 0    | 81    | 1829.133               |                  |

| Division    | Range<br>Name | User<br>Name                | Patrol Type                             | Motor<br>Cycle | Four<br>Wheeler | Foot | Cycle | Number<br>of<br>Patrol | Distance<br>(km) |
|-------------|---------------|-----------------------------|-----------------------------------------|----------------|-----------------|------|-------|------------------------|------------------|
| Pilibhit_TR | Barahi        | Raghuveer<br>Singh<br>Rawat | General_Duties                          | 31             | 0               | 0    | 0     | 31                     | 550.161          |
| Pilibhit_TR | Barahi        | Sanjay<br>Singh             | General_Duties                          | 13             | 0               | 0    | 6     | 19                     | 375.638          |
| Pilibhit_TR | Barahi        | Surandera<br>Pal Singh      | General_Duties<br>&<br>Combing_Surveill | 11             | 0               | 1    | 1     | 13                     | 192.627          |
| Pilibhit_TR | Barahi        | Suresh Pal<br>Verma         | General_Duties                          | 16             | 16              | 3    | 0     | 35                     | 562.695          |
|             |               | Total                       |                                         | 71             | 16              | 4    | 7     | 98                     | 1681.121         |

| Division    | Range<br>Name | User Name             | Patrol Type    | Motor<br>Cycle | Four<br>Wheeler | Foot | Cycle | Number<br>of<br>Patrol | Distance<br>(km) |
|-------------|---------------|-----------------------|----------------|----------------|-----------------|------|-------|------------------------|------------------|
| Pilibhit TR | All           | Naresh Kumar          | General_Duties | 0              | 3               | 2    | 0     | 5                      | 101.68           |
| Pilibhit TR | All           | Rahul Kumar           | General_Duties | 0              | 2               | 1    | 0     | 3                      | 51.392           |
| Pilibhit TR | All           | Adarsh<br>Kumar (DFO) | General_Duties | 0              | 8               | 0    | 0     | 8                      | 381.874          |
|             |               | Total                 |                | 0              | 13              | 3    | 0     | 16                     | 534.946          |

Grand Total 620 89 57 77 843 13519.942

### **Analysis and Comments**

- **1.** Total 32 patrol teams were active in the period of reporting.
- **2.** Mala range is most covered of all the five ranges with maximum number of patrollers i.e. 12.
- **3.** Overall approx. 13519 km patrol was done with 843 patrols in two months.
- **4.** Maximum time patrol was done by Shri Natthu Lal Verma of Mala range for which he was felicitated on Republic Day.
- **5.** Maximum number of patrol was done on motorcycle and least on foot. This needs to be improved by enhancing number of foot patrols for more effective monitoring.
- **6.** There are some blank areas in the track map where no MSTrIPES patrol was done. This is mainly due to unavailability of compatible smart phone to the field staff and also due to some technical problem data of some area could not be retrieved.
- **7.** Bordering areas of Uttarakhand and Nepal were well patrolled however some more sensitive areas like Haripur Kishanpur WLS border and flood plains of river Sharda also need to be covered through MSTrIPES.
- **8.** Staff is motivated to record as many observations to make the patrol more efficient and informative. This has resulted in *string of beads* pattern on track route. Observations are appearing as beads of different colours denoting different signs.
- **9.** A total of 6 patrollers have also recorded human impact signs including illegal activities mostly presence of outsiders and livestock. Other staff is also motivated to come up with as many observations to plan management strategies accordingly. More human impact areas may be backed up by flying squads for example.
- **10.** Apart from the area where no patrol data is available most of the grids are green showing highest patrol intensity was achieved.
- **11.** Patrollers have recorded good number of animal signs of almost all major species.
- **12.** Still hand holding in data analysis is needed for which WII has been requested. Hoping to come up with more analytical and descriptive reports in coming reports detailing the untiring efforts of field staff.