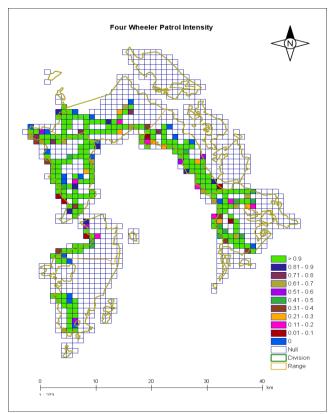

### Spatial Analysis Patrol Intensity in Patrol Methods

### **Analysis and Comments**

- **1.** Total 32 patrol teams were active in the period of reporting.
- **2.** Mala range is most covered of all the five ranges with maximum number of patrollers i.e. 12.
- **3.** Overall approx. 13519 km patrol was done with 843 patrols in two months.
- **4.** Maximum time patrol was done by Shri Natthu Lal Verma of Mala range for which he was felicitated on Republic Day.
- **5.** Maximum number of patrol was done on motorcycle and least on foot. This needs to be improved by enhancing number of foot patrols for more effective monitoring.
- **6.** There are some blank areas in the track map where no MSTrIPES patrol was done. This is mainly due to unavailability of compatible smart phone to the field staff and also due to some technical problem data of some area could not be retrieved.
- **7.** Bordering areas of Uttarakhand and Nepal were well patrolled however some more sensitive areas like Haripur Kishanpur WLS border and flood plains of river Sharda also need to be covered through MSTrIPES.
- **8.** Staff is motivated to record as many observations to make the patrol more efficient and informative. This has resulted in *string of beads* pattern on track route. Observations are appearing as beads of different colours denoting different signs.
- **9.** A total of 6 patrollers have also recorded human impact signs including illegal activities mostly presence of outsiders and livestock. Other staff is also motivated to come up with as many observations to plan management strategies accordingly. More human impact areas may be backed up by flying squads for example.
- **10.** Apart from the area where no patrol data is available most of the grids are green showing highest patrol intensity was achieved.
- **11.** Patrollers have recorded good number of animal signs of almost all major species.
- **12.** Still hand holding in data analysis is needed for which WII has been requested. Hoping to come up with more analytical and descriptive reports in coming reports detailing the untiring efforts of field staff.