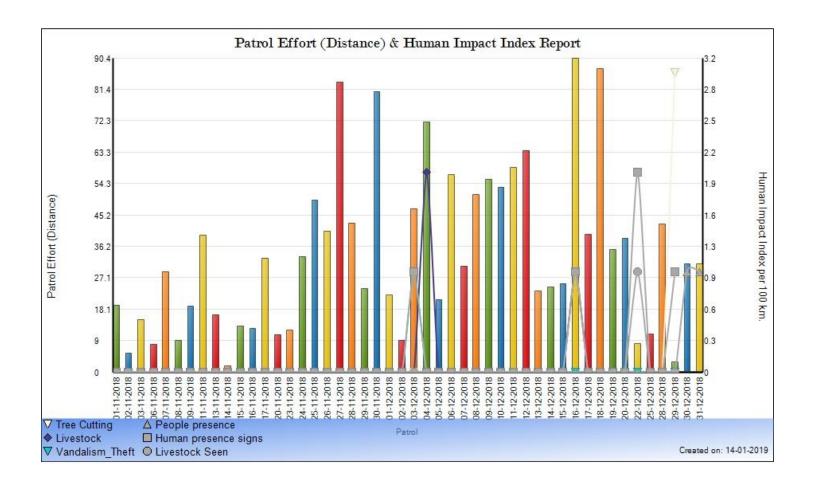

### Spatial Analysis Human Impact

## Spatial Analysis Human Impact Summary

| Range   | Date       | Time     | Impact               | No. Of<br>Impact | User_Name      |
|---------|------------|----------|----------------------|------------------|----------------|
| Mala    | 16-12-2018 | 14:29:52 | Grass_Cutting        | 1                | Siya Ram       |
| Mala    | 09-12-2018 | 14:55:31 | Grass_Cutting        | 1                | Mahesh Chandra |
| Haripur | 08-12-2018 | 14:48:26 | Human_presence_signs | 5                | Saddiqeu mohd  |
| Haripur | 22-12-2018 | 14:19:18 | Livestock_seen       | 2                | saddique mohd  |
| Haripur | 09-12-2018 | 11:14:33 | Livestock_Signs      | 3                | Saddiqeu mohd  |
| Deoria  | 20-12-2018 | 17:37:50 | NTFP_collection      | 1                | sovran singh   |
| Barahi  | 30-12-2018 | 15:43:29 | People_presence      | 2                | Suresh Verma   |
| Deoria  | 21-12-2018 | 13:52:52 | People_presence      | 1                | Lala Ram       |
| Deoria  | 20-12-2018 | 17:13:36 | People_presence      | 1                | sovran singh   |
| Haripur | 01-12-2018 | 14:21:21 | People_presence      | 3                | Saddiqeu mohd  |
| All     | 25-11-2018 | 16:51:25 | People_presence      | 1                | Rahul Kumar    |
| Haripur | 31-12-2018 | 14:23:35 | Tree_Cutting         | 3                | saddique mohd  |
| Haripur | 08-12-2018 | 14:59:42 | Vandalism_Theft      | 1                | Saddiqeu mohd  |
|         | C          | 25       |                      |                  |                |

### Spatial Analysis Patrol Effort (Distance) & Human Impact Index

### **Barahi Range**