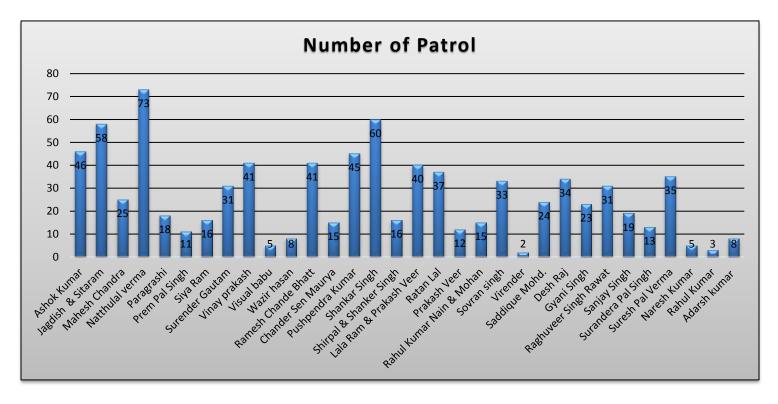

### (Range Wise)

| Division    | Range<br>Name | User<br>Name               | Patrol Type                             | Motor<br>Cycle | Four<br>Wheeler | Foot | Cycle | Number<br>of<br>Patrol | Distance<br>(km) |
|-------------|---------------|----------------------------|-----------------------------------------|----------------|-----------------|------|-------|------------------------|------------------|
| Pilibhit_TR | Mala          | Ashok<br>Kumar             | General_Duties<br>&<br>Combing_Surveill | 24             | 2               | 4    | 16    | 46                     | 544.390          |
| Pilibhit_TR | Mala          | Jagdish &<br>Sitaram       | General_Duties                          | 40             | 1               | 1    | 16    | 58                     | 749.759          |
| Pilibhit_TR | Mala          | Mahesh<br>Chandra          | General_Duties                          | 19             | 3               | 2    | 1     | 25                     | 259.890          |
| Pilibhit_TR | Mala          | Natthulal<br>verma         | General_Duties                          | 65             | 0               | 7    | 1     | 73                     | 930.167          |
| Pilibhit_TR | Mala          | Paragrashi                 | General_Duties                          | 4              | 0               | 0    | 14    | 18                     | 205.149          |
| Pilibhit_TR | Mala          | Prem Pal<br>Singh          | General_Duties                          | 5              | 1               | 5    | 0     | 11                     | 87.035           |
| Pilibhit_TR | Mala          | Siya Ram                   | General_Duties                          | 14             | 0               | 0    | 2     | 16                     | 165.261          |
| Pilibhit_TR | Mala          | Surender<br>Gautam         | General_Duties                          | 29             | 1               | 1    | 0     | 31                     | 442.169          |
| Pilibhit_TR | Mala          | Vinay<br>prakash           | General_Duties<br>&<br>Combing_Surveill | 18             | 13              | 10   | 0     | 41                     | 633.427          |
| Pilibhit_TR | Mala          | Visual<br>babu             | General_Duties                          | 1              | 1               | 3    | 0     | 5                      | 83.938           |
| Pilibhit_TR | Mala          | Wazir<br>hasan             | General_Duties                          | 6              | 2               | 0    | 0     | 8                      | 100.810          |
| Pilibhit_TR | Mala          | Ramesh<br>Chander<br>Bhatt | General_Duties                          | 36             | 4               | 1    | 0     | 41                     | 779.213          |
|             |               | Total                      |                                         | 261            | 28              | 34   | 50    | 373                    | 4981.208         |

| Division    | Range<br>Name | User<br>Name                  | Patrol Type                             | Motor<br>Cycle | Four<br>Wheeler | Foot | Cycle | Number<br>of<br>Patrol | Distance<br>(km) |
|-------------|---------------|-------------------------------|-----------------------------------------|----------------|-----------------|------|-------|------------------------|------------------|
| Pilibhit_TR | Mahof         | Chander<br>Sen Maurya         | General_Duties                          | 10             | 5               | 0    | 0     | 15                     | 276.422          |
| Pilibhit_TR | Mahof         | Pushpendra<br>Kumar           | General_Duties<br>&<br>Combing_Surveill | 36             | 8               | 1    | 0     | 45                     | 1431.080         |
| Pilibhit_TR | Mahof         | Shankar<br>Singh              | General_Duties                          | 58             | 0               | 2    | 0     | 60                     | 781.563          |
| Pilibhit_TR | Mahof         | Shirpal &<br>Shanker<br>Singh | General_Duties                          | 1              | 0               | 2    | 13    | 16                     | 116.944          |
|             |               | Total                         |                                         | 105            | 13              | 5    | 13    | 136                    | 2606.009         |

| Division    | Range<br>Name | User Name                        | Patrol Type                             | Motor<br>Cycle | Four<br>Wheele<br>r | Foot | Cycle | Number<br>of<br>Patrol | Distance<br>(km) |
|-------------|---------------|----------------------------------|-----------------------------------------|----------------|---------------------|------|-------|------------------------|------------------|
| Pilibhit_TR | Deoria        | Lala Ram<br>&<br>Prakash<br>Veer | General_Duties                          | 32             | 8                   | 0    | 0     | 40                     | 618.399          |
| Pilibhit_TR | Deoria        | Ratan Lal                        | General_Duties<br>&<br>Combing_Surveill | 31             | 1                   | 4    | 1     | 37                     | 473.632          |
| Pilibhit_TR | Deoria        | Prakash Veer                     | General_Duties                          | 12             | 0                   | 0    | 0     | 12                     | 180.786          |
| Pilibhit_TR | Deoria        | Rahul Kumar<br>Nain &<br>Mohan   | General_Duties                          | 12             | 0                   | 1    | 2     | 15                     | 101.834          |
| Pilibhit_TR | Deoria        | Sovran singh                     | General_Duties                          | 24             | 0                   | 5    | 4     | 33                     | 461.363          |
| Pilibhit_TR | Deoria        | Virender,                        | General_Duties                          | 1              | 1                   | 0    | 0     | 2                      | 51.511           |
|             |               | Total                            |                                         | 112            | 10                  | 10   | 7     | 139                    | 1887.525         |

| Division    | Range<br>Name | User<br>Name      | Patrol Type    | Motor<br>Cycle | Four<br>Wheeler | Foot | Cycle | Number<br>of<br>Patrol | Distance<br>(km) |
|-------------|---------------|-------------------|----------------|----------------|-----------------|------|-------|------------------------|------------------|
| Pilibhit_TR | Haripur       | Saddique<br>Mohd. | General_Duties | 22             | 1               | 1    | 0     | 24                     | 465.245          |
| Pilibhit_TR | Haripur       | Desh Raj          | General_Duties | 34             | 0               | 0    | 0     | 34                     | 891.316          |
| Pilibhit_TR | Haripur       | Gyani Singh       | General_Duties | 15             | 8               | 0    | 0     | 23                     | 472.572          |
| Total       |               |                   | 71             | 9              | 1               | 0    | 81    | 1829.133               |                  |

| Division    | Range<br>Name | User<br>Name                | Patrol Type                             | Motor<br>Cycle | Four<br>Wheeler | Foot | Cycle | Number<br>of<br>Patrol | Distance<br>(km) |
|-------------|---------------|-----------------------------|-----------------------------------------|----------------|-----------------|------|-------|------------------------|------------------|
| Pilibhit_TR | Barahi        | Raghuveer<br>Singh<br>Rawat | General_Duties                          | 31             | 0               | 0    | 0     | 31                     | 550.161          |
| Pilibhit_TR | Barahi        | Sanjay<br>Singh             | General_Duties                          | 13             | 0               | 0    | 6     | 19                     | 375.638          |
| Pilibhit_TR | Barahi        | Surandera<br>Pal Singh      | General_Duties<br>&<br>Combing_Surveill | 11             | 0               | 1    | 1     | 13                     | 192.627          |
| Pilibhit_TR | Barahi        | Suresh Pal<br>Verma         | General_Duties                          | 16             | 16              | 3    | 0     | 35                     | 562.695          |
|             |               | Total                       |                                         | 71             | 16              | 4    | 7     | 98                     | 1681.121         |

| Division    | Range<br>Name | User Name             | Patrol Type    | Motor<br>Cycle | Four<br>Wheeler | Foot | Cycle | Number<br>of<br>Patrol | Distance<br>(km) |
|-------------|---------------|-----------------------|----------------|----------------|-----------------|------|-------|------------------------|------------------|
| Pilibhit TR | All           | Naresh Kumar          | General_Duties | 0              | 3               | 2    | 0     | 5                      | 101.68           |
| Pilibhit TR | All           | Rahul Kumar           | General_Duties | 0              | 2               | 1    | 0     | 3                      | 51.392           |
| Pilibhit TR | All           | Adarsh<br>Kumar (DFO) | General_Duties | 0              | 8               | 0    | 0     | 8                      | 381.874          |
|             |               | Total                 |                | 0              | 13              | 3    | 0     | 16                     | 534.946          |

Grand Total 620 89 57 77 843 13519.942

### **Analysis and Comments**

- **1.** Total 32 patrol teams were active in the period of reporting.
- **2.** Mala range is most covered of all the five ranges with maximum number of patrollers i.e. 12.
- **3.** Overall approx. 13519 km patrol was done with 843 patrols in two months.
- **4.** Maximum time patrol was done by Shri Natthu Lal Verma of Mala range for which he was felicitated on Republic Day.
- **5.** Maximum number of patrol was done on motorcycle and least on foot. This needs to be improved by enhancing number of foot patrols for more effective monitoring.
- **6.** There are some blank areas in the track map where no MSTrIPES patrol was done. This is mainly due to unavailability of compatible smart phone to the field staff and also due to some technical problem data of some area could not be retrieved.
- **7.** Bordering areas of Uttarakhand and Nepal were well patrolled however some more sensitive areas like Haripur Kishanpur WLS border and flood plains of river Sharda also need to be covered through MSTrIPES.
- **8.** Staff is motivated to record as many observations to make the patrol more efficient and informative. This has resulted in *string of beads* pattern on track route. Observations are appearing as beads of different colours denoting different signs.
- **9.** A total of 6 patrollers have also recorded human impact signs including illegal activities mostly presence of outsiders and livestock. Other staff is also motivated to come up with as many observations to plan management strategies accordingly. More human impact areas may be backed up by flying squads for example.
- **10.** Apart from the area where no patrol data is available most of the grids are green showing highest patrol intensity was achieved.
- **11.** Patrollers have recorded good number of animal signs of almost all major species.
- **12.** Still hand holding in data analysis is needed for which WII has been requested. Hoping to come up with more analytical and descriptive reports in coming reports detailing the untiring efforts of field staff.