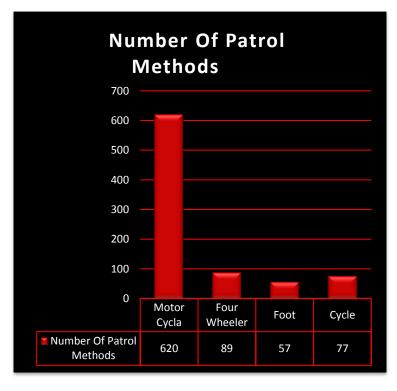

Grand Total 620 89 57 77 843 13519.942

### **Analysis and Comments**

- **1.** Total 32 patrol teams were active in the period of reporting.
- **2.** Mala range is most covered of all the five ranges with maximum number of patrollers i.e. 12.
- **3.** Overall approx. 13519 km patrol was done with 843 patrols in two months.
- **4.** Maximum time patrol was done by Shri Natthu Lal Verma of Mala range for which he was felicitated on Republic Day.
- **5.** Maximum number of patrol was done on motorcycle and least on foot. This needs to be improved by enhancing number of foot patrols for more effective monitoring.
- **6.** There are some blank areas in the track map where no MSTrIPES patrol was done. This is mainly due to unavailability of compatible smart phone to the field staff and also due to some technical problem data of some area could not be retrieved.
- **7.** Bordering areas of Uttarakhand and Nepal were well patrolled however some more sensitive areas like Haripur Kishanpur WLS border and flood plains of river Sharda also need to be covered through MSTrIPES.
- **8.** Staff is motivated to record as many observations to make the patrol more efficient and informative. This has resulted in *string of beads* pattern on track route. Observations are appearing as beads of different colours denoting different signs.
- **9.** A total of 6 patrollers have also recorded human impact signs including illegal activities mostly presence of outsiders and livestock. Other staff is also motivated to come up with as many observations to plan management strategies accordingly. More human impact areas may be backed up by flying squads for example.
- **10.** Apart from the area where no patrol data is available most of the grids are green showing highest patrol intensity was achieved.
- **11.** Patrollers have recorded good number of animal signs of almost all major species.
- **12.** Still hand holding in data analysis is needed for which WII has been requested. Hoping to come up with more analytical and descriptive reports in coming reports detailing the untiring efforts of field staff.