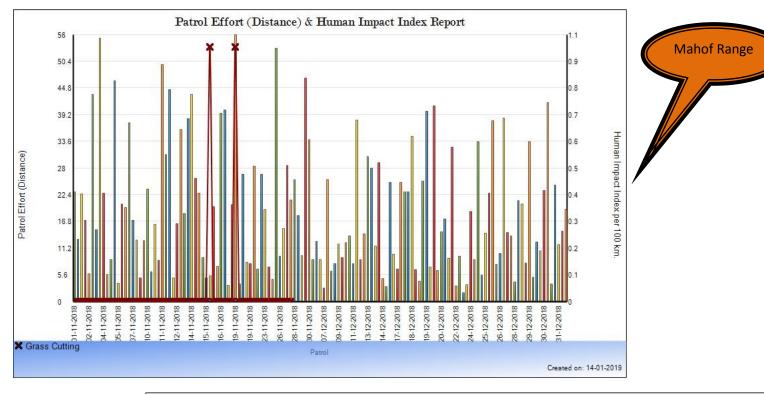

### Spatial Analysis Patrol Effort (Distance) & Human Impact Index

### **Barahi Range**