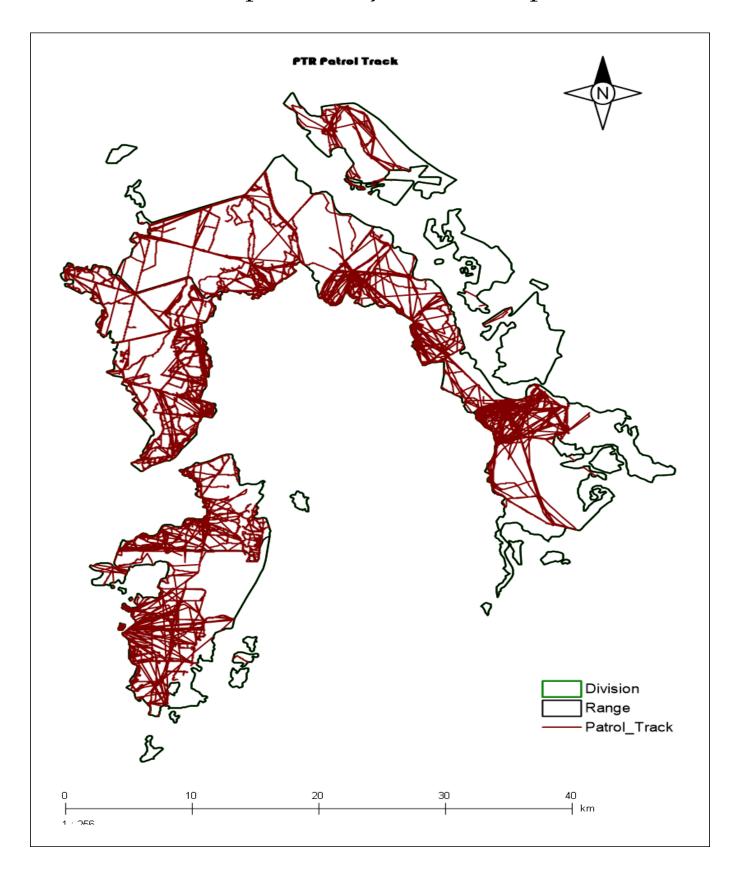

# Spatial Analysis Track Map

### **Analysis and Comments**

- **1.** Total 32 patrol teams were active in the period of reporting.
- **2.** Mala range is most covered of all the five ranges with maximum number of patrollers i.e. 12.
- **3.** Overall approx. 13519 km patrol was done with 843 patrols in two months.
- **4.** Maximum time patrol was done by Shri Natthu Lal Verma of Mala range for which he was felicitated on Republic Day.
- **5.** Maximum number of patrol was done on motorcycle and least on foot. This needs to be improved by enhancing number of foot patrols for more effective monitoring.
- **6.** There are some blank areas in the track map where no MSTrIPES patrol was done. This is mainly due to unavailability of compatible smart phone to the field staff and also due to some technical problem data of some area could not be retrieved.
- **7.** Bordering areas of Uttarakhand and Nepal were well patrolled however some more sensitive areas like Haripur Kishanpur WLS border and flood plains of river Sharda also need to be covered through MSTrIPES.
- **8.** Staff is motivated to record as many observations to make the patrol more efficient and informative. This has resulted in *string of beads* pattern on track route. Observations are appearing as beads of different colours denoting different signs.
- **9.** A total of 6 patrollers have also recorded human impact signs including illegal activities mostly presence of outsiders and livestock. Other staff is also motivated to come up with as many observations to plan management strategies accordingly. More human impact areas may be backed up by flying squads for example.
- **10.** Apart from the area where no patrol data is available most of the grids are green showing highest patrol intensity was achieved.
- **11.** Patrollers have recorded good number of animal signs of almost all major species.
- **12.** Still hand holding in data analysis is needed for which WII has been requested. Hoping to come up with more analytical and descriptive reports in coming reports detailing the untiring efforts of field staff.