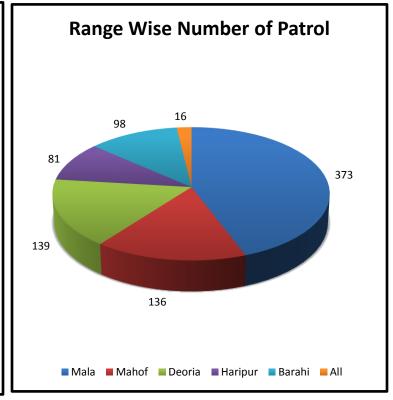

### (Range Wise)

| Division    | Range<br>Name | User<br>Name               | Patrol Type                             | Motor<br>Cycle | Four<br>Wheeler | Foot | Cycle | Number<br>of<br>Patrol | Distance<br>(km) |
|-------------|---------------|----------------------------|-----------------------------------------|----------------|-----------------|------|-------|------------------------|------------------|
| Pilibhit_TR | Mala          | Ashok<br>Kumar             | General_Duties<br>&<br>Combing_Surveill | 24             | 2               | 4    | 16    | 46                     | 544.390          |
| Pilibhit_TR | Mala          | Jagdish &<br>Sitaram       | General_Duties                          | 40             | 1               | 1    | 16    | 58                     | 749.759          |
| Pilibhit_TR | Mala          | Mahesh<br>Chandra          | General_Duties                          | 19             | 3               | 2    | 1     | 25                     | 259.890          |
| Pilibhit_TR | Mala          | Natthulal<br>verma         | General_Duties                          | 65             | 0               | 7    | 1     | 73                     | 930.167          |
| Pilibhit_TR | Mala          | Paragrashi                 | General_Duties                          | 4              | 0               | 0    | 14    | 18                     | 205.149          |
| Pilibhit_TR | Mala          | Prem Pal<br>Singh          | General_Duties                          | 5              | 1               | 5    | 0     | 11                     | 87.035           |
| Pilibhit_TR | Mala          | Siya Ram                   | General_Duties                          | 14             | 0               | 0    | 2     | 16                     | 165.261          |
| Pilibhit_TR | Mala          | Surender<br>Gautam         | General_Duties                          | 29             | 1               | 1    | 0     | 31                     | 442.169          |
| Pilibhit_TR | Mala          | Vinay<br>prakash           | General_Duties<br>&<br>Combing_Surveill | 18             | 13              | 10   | 0     | 41                     | 633.427          |
| Pilibhit_TR | Mala          | Visual<br>babu             | General_Duties                          | 1              | 1               | 3    | 0     | 5                      | 83.938           |
| Pilibhit_TR | Mala          | Wazir<br>hasan             | General_Duties                          | 6              | 2               | 0    | 0     | 8                      | 100.810          |
| Pilibhit_TR | Mala          | Ramesh<br>Chander<br>Bhatt | General_Duties                          | 36             | 4               | 1    | 0     | 41                     | 779.213          |
|             |               | Total                      |                                         | 261            | 28              | 34   | 50    | 373                    | 4981.208         |

| Division    | Range<br>Name | User<br>Name                  | Patrol Type                             | Motor<br>Cycle | Four<br>Wheeler | Foot | Cycle | Number<br>of<br>Patrol | Distance<br>(km) |
|-------------|---------------|-------------------------------|-----------------------------------------|----------------|-----------------|------|-------|------------------------|------------------|
| Pilibhit_TR | Mahof         | Chander<br>Sen Maurya         | General_Duties                          | 10             | 5               | 0    | 0     | 15                     | 276.422          |
| Pilibhit_TR | Mahof         | Pushpendra<br>Kumar           | General_Duties<br>&<br>Combing_Surveill | 36             | 8               | 1    | 0     | 45                     | 1431.080         |
| Pilibhit_TR | Mahof         | Shankar<br>Singh              | General_Duties                          | 58             | 0               | 2    | 0     | 60                     | 781.563          |
| Pilibhit_TR | Mahof         | Shirpal &<br>Shanker<br>Singh | General_Duties                          | 1              | 0               | 2    | 13    | 16                     | 116.944          |
|             |               | Total                         |                                         | 105            | 13              | 5    | 13    | 136                    | 2606.009         |

| Division    | Range<br>Name | User Name                        | Patrol Type                             | Motor<br>Cycle | Four<br>Wheele<br>r | Foot | Cycle | Number<br>of<br>Patrol | Distance<br>(km) |
|-------------|---------------|----------------------------------|-----------------------------------------|----------------|---------------------|------|-------|------------------------|------------------|
| Pilibhit_TR | Deoria        | Lala Ram<br>&<br>Prakash<br>Veer | General_Duties                          | 32             | 8                   | 0    | 0     | 40                     | 618.399          |
| Pilibhit_TR | Deoria        | Ratan Lal                        | General_Duties<br>&<br>Combing_Surveill | 31             | 1                   | 4    | 1     | 37                     | 473.632          |
| Pilibhit_TR | Deoria        | Prakash Veer                     | General_Duties                          | 12             | 0                   | 0    | 0     | 12                     | 180.786          |
| Pilibhit_TR | Deoria        | Rahul Kumar<br>Nain &<br>Mohan   | General_Duties                          | 12             | 0                   | 1    | 2     | 15                     | 101.834          |
| Pilibhit_TR | Deoria        | Sovran singh                     | General_Duties                          | 24             | 0                   | 5    | 4     | 33                     | 461.363          |
| Pilibhit_TR | Deoria        | Virender,                        | General_Duties                          | 1              | 1                   | 0    | 0     | 2                      | 51.511           |
|             |               | Total                            |                                         | 112            | 10                  | 10   | 7     | 139                    | 1887.525         |

| Division    | Range<br>Name | User<br>Name      | Patrol Type    | Motor<br>Cycle | Four<br>Wheeler | Foot | Cycle | Number<br>of<br>Patrol | Distance<br>(km) |
|-------------|---------------|-------------------|----------------|----------------|-----------------|------|-------|------------------------|------------------|
| Pilibhit_TR | Haripur       | Saddique<br>Mohd. | General_Duties | 22             | 1               | 1    | 0     | 24                     | 465.245          |
| Pilibhit_TR | Haripur       | Desh Raj          | General_Duties | 34             | 0               | 0    | 0     | 34                     | 891.316          |
| Pilibhit_TR | Haripur       | Gyani Singh       | General_Duties | 15             | 8               | 0    | 0     | 23                     | 472.572          |
| Total       |               |                   | 71             | 9              | 1               | 0    | 81    | 1829.133               |                  |

| Division    | Range<br>Name | User<br>Name                | Patrol Type                             | Motor<br>Cycle | Four<br>Wheeler | Foot | Cycle | Number<br>of<br>Patrol | Distance<br>(km) |
|-------------|---------------|-----------------------------|-----------------------------------------|----------------|-----------------|------|-------|------------------------|------------------|
| Pilibhit_TR | Barahi        | Raghuveer<br>Singh<br>Rawat | General_Duties                          | 31             | 0               | 0    | 0     | 31                     | 550.161          |
| Pilibhit_TR | Barahi        | Sanjay<br>Singh             | General_Duties                          | 13             | 0               | 0    | 6     | 19                     | 375.638          |
| Pilibhit_TR | Barahi        | Surandera<br>Pal Singh      | General_Duties<br>&<br>Combing_Surveill | 11             | 0               | 1    | 1     | 13                     | 192.627          |
| Pilibhit_TR | Barahi        | Suresh Pal<br>Verma         | General_Duties                          | 16             | 16              | 3    | 0     | 35                     | 562.695          |
|             |               | Total                       |                                         | 71             | 16              | 4    | 7     | 98                     | 1681.121         |

| Division    | Range<br>Name | User Name             | Patrol Type    | Motor<br>Cycle | Four<br>Wheeler | Foot | Cycle | Number<br>of<br>Patrol | Distance<br>(km) |
|-------------|---------------|-----------------------|----------------|----------------|-----------------|------|-------|------------------------|------------------|
| Pilibhit TR | All           | Naresh Kumar          | General_Duties | 0              | 3               | 2    | 0     | 5                      | 101.68           |
| Pilibhit TR | All           | Rahul Kumar           | General_Duties | 0              | 2               | 1    | 0     | 3                      | 51.392           |
| Pilibhit TR | All           | Adarsh<br>Kumar (DFO) | General_Duties | 0              | 8               | 0    | 0     | 8                      | 381.874          |
|             |               | Total                 |                | 0              | 13              | 3    | 0     | 16                     | 534.946          |

Grand Total 620 89 57 77 843 13519.942

### **Analysis and Comments**

- **1.** Total 32 patrol teams were active in the period of reporting.
- **2.** Mala range is most covered of all the five ranges with maximum number of patrollers i.e. 12.
- **3.** Overall approx. 13519 km patrol was done with 843 patrols in two months.
- **4.** Maximum time patrol was done by Shri Natthu Lal Verma of Mala range for which he was felicitated on Republic Day.
- **5.** Maximum number of patrol was done on motorcycle and least on foot. This needs to be improved by enhancing number of foot patrols for more effective monitoring.
- **6.** There are some blank areas in the track map where no MSTrIPES patrol was done. This is mainly due to unavailability of compatible smart phone to the field staff and also due to some technical problem data of some area could not be retrieved.
- **7.** Bordering areas of Uttarakhand and Nepal were well patrolled however some more sensitive areas like Haripur Kishanpur WLS border and flood plains of river Sharda also need to be covered through MSTrIPES.
- **8.** Staff is motivated to record as many observations to make the patrol more efficient and informative. This has resulted in *string of beads* pattern on track route. Observations are appearing as beads of different colours denoting different signs.
- **9.** A total of 6 patrollers have also recorded human impact signs including illegal activities mostly presence of outsiders and livestock. Other staff is also motivated to come up with as many observations to plan management strategies accordingly. More human impact areas may be backed up by flying squads for example.
- **10.** Apart from the area where no patrol data is available most of the grids are green showing highest patrol intensity was achieved.
- **11.** Patrollers have recorded good number of animal signs of almost all major species.
- **12.** Still hand holding in data analysis is needed for which WII has been requested. Hoping to come up with more analytical and descriptive reports in coming reports detailing the untiring efforts of field staff.