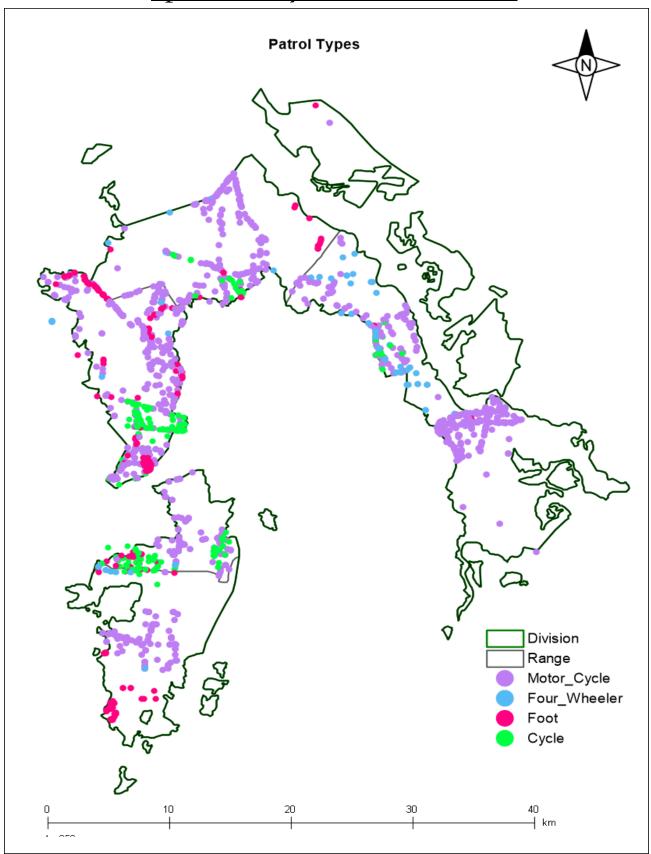

# Spatial Analysis Track Map

### **Analysis and Comments**

- **1.** Total 32 patrol teams were active in the period of reporting.
- **2.** Mala range is most covered of all the five ranges with maximum number of patrollers i.e. 12.
- **3.** Overall approx. 13519 km patrol was done with 843 patrols in two months.
- **4.** Maximum time patrol was done by Shri Natthu Lal Verma of Mala range for which he was felicitated on Republic Day.
- **5.** Maximum number of patrol was done on motorcycle and least on foot. This needs to be improved by enhancing number of foot patrols for more effective monitoring.
- **6.** There are some blank areas in the track map where no MSTrIPES patrol was done. This is mainly due to unavailability of compatible smart phone to the field staff and also due to some technical problem data of some area could not be retrieved.
- **7.** Bordering areas of Uttarakhand and Nepal were well patrolled however some more sensitive areas like Haripur Kishanpur WLS border and flood plains of river Sharda also need to be covered through MSTrIPES.
- **8.** Staff is motivated to record as many observations to make the patrol more efficient and informative. This has resulted in *string of beads* pattern on track route. Observations are appearing as beads of different colours denoting different signs.
- **9.** A total of 6 patrollers have also recorded human impact signs including illegal activities mostly presence of outsiders and livestock. Other staff is also motivated to come up with as many observations to plan management strategies accordingly. More human impact areas may be backed up by flying squads for example.
- **10.** Apart from the area where no patrol data is available most of the grids are green showing highest patrol intensity was achieved.
- **11.** Patrollers have recorded good number of animal signs of almost all major species.
- **12.** Still hand holding in data analysis is needed for which WII has been requested. Hoping to come up with more analytical and descriptive reports in coming reports detailing the untiring efforts of field staff.