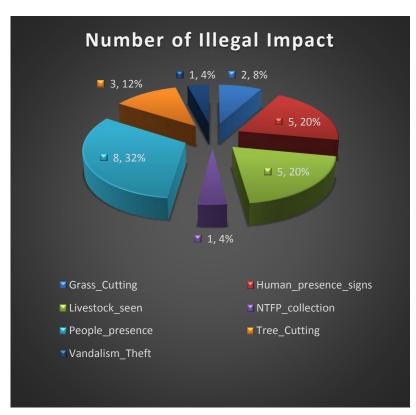

## Spatial Analysis Human Impact Summary

| Range   | Date       | Time     | Impact               | No. Of<br>Impact | User_Name      |
|---------|------------|----------|----------------------|------------------|----------------|
| Mala    | 16-12-2018 | 14:29:52 | Grass_Cutting        | 1                | Siya Ram       |
| Mala    | 09-12-2018 | 14:55:31 | Grass_Cutting        | 1                | Mahesh Chandra |
| Haripur | 08-12-2018 | 14:48:26 | Human_presence_signs | 5                | Saddiqeu mohd  |
| Haripur | 22-12-2018 | 14:19:18 | Livestock_seen       | 2                | saddique mohd  |
| Haripur | 09-12-2018 | 11:14:33 | Livestock_Signs      | 3                | Saddiqeu mohd  |
| Deoria  | 20-12-2018 | 17:37:50 | NTFP_collection      | 1                | sovran singh   |
| Barahi  | 30-12-2018 | 15:43:29 | People_presence      | 2                | Suresh Verma   |
| Deoria  | 21-12-2018 | 13:52:52 | People_presence      | 1                | Lala Ram       |
| Deoria  | 20-12-2018 | 17:13:36 | People_presence      | 1                | sovran singh   |
| Haripur | 01-12-2018 | 14:21:21 | People_presence      | 3                | Saddiqeu mohd  |
| All     | 25-11-2018 | 16:51:25 | People_presence      | 1                | Rahul Kumar    |
| Haripur | 31-12-2018 | 14:23:35 | Tree_Cutting         | 3                | saddique mohd  |
| Haripur | 08-12-2018 | 14:59:42 | Vandalism_Theft      | 1                | Saddiqeu mohd  |
|         | C          | 25       |                      |                  |                |