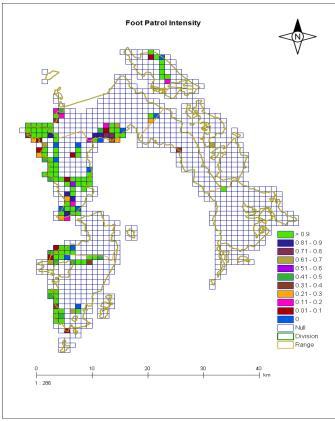

### Spatial Analysis Patrol Intensity in Patrol Methods

### **Analysis and Comments**

- **1.** Total 32 patrol teams were active in the period of reporting.
- **2.** Mala range is most covered of all the five ranges with maximum number of patrollers i.e. 12.
- **3.** Overall approx. 13519 km patrol was done with 843 patrols in two months.
- **4.** Maximum time patrol was done by Shri Natthu Lal Verma of Mala range for which he was felicitated on Republic Day.
- **5.** Maximum number of patrol was done on motorcycle and least on foot. This needs to be improved by enhancing number of foot patrols for more effective monitoring.
- **6.** There are some blank areas in the track map where no MSTrIPES patrol was done. This is mainly due to unavailability of compatible smart phone to the field staff and also due to some technical problem data of some area could not be retrieved.
- **7.** Bordering areas of Uttarakhand and Nepal were well patrolled however some more sensitive areas like Haripur Kishanpur WLS border and flood plains of river Sharda also need to be covered through MSTrIPES.
- **8.** Staff is motivated to record as many observations to make the patrol more efficient and informative. This has resulted in *string of beads* pattern on track route. Observations are appearing as beads of different colours denoting different signs.
- **9.** A total of 6 patrollers have also recorded human impact signs including illegal activities mostly presence of outsiders and livestock. Other staff is also motivated to come up with as many observations to plan management strategies accordingly. More human impact areas may be backed up by flying squads for example.
- **10.** Apart from the area where no patrol data is available most of the grids are green showing highest patrol intensity was achieved.
- **11.** Patrollers have recorded good number of animal signs of almost all major species.
- **12.** Still hand holding in data analysis is needed for which WII has been requested. Hoping to come up with more analytical and descriptive reports in coming reports detailing the untiring efforts of field staff.