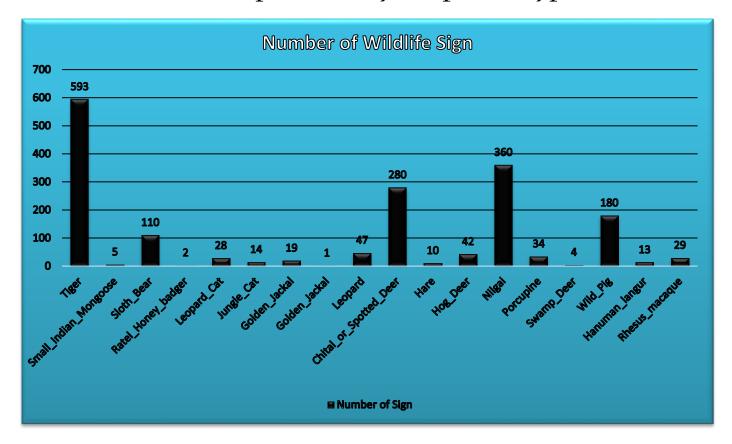

# Spatial Analysis Animal Signs Summary

| SP Type   | Species                | Sign              | Number of<br>Sign |
|-----------|------------------------|-------------------|-------------------|
| Carnivore | Tiger                  | Pugmark_Track     | 384               |
| Carnivore | Tiger                  | Direct_Sighting   | 10                |
| Carnivore | Tiger                  | Scrape            | 7                 |
| Carnivore | Tiger                  | Scat_Pellets_Dung | 16                |
| Carnivore | Tiger                  | Scat_and_Scape    | 57                |
| Carnivore | Tiger                  | Rolling           | 12                |
| Carnivore | Tiger                  | Spray             | 3                 |
| Carnivore | Tiger                  | Rake              | 103               |
| Carnivore | Tiger                  | Kills             | 1                 |
| Carnivore | Leopard                | Direct_Sighting   | 2                 |
| Carnivore | Leopard                | Pugmark_Track     | 27                |
| Carnivore | Leopard                | Rake              | 15                |
| Carnivore | Leopard                | Rolling           | 2                 |
| Carnivore | Leopard                | Scat_Pellets_Dung | 1                 |
| Carnivore | Sloth_Bear             | Digging           | 43                |
| Carnivore | Sloth_Bear             | Direct_Sighting   | 4                 |
| Carnivore | Sloth_Bear             | Pugmark_Track     | 48                |
| Carnivore | Sloth_Bear             | Rake              | 2                 |
| Carnivore | Sloth_Bear             | Scat_and_Scape    | 1                 |
| Carnivore | Sloth_Bear             | Scat_Pellets_Dung | 9                 |
| Carnivore | Sloth_Bear             | Scrape            | 3                 |
| Carnivore | Common_Grey_Mongoose   | Direct_Sighting   | 1                 |
| Carnivore | Golden_Jackal          | Direct_Sighting   | 18                |
| Carnivore | Golden_Jackal          | Pugmark_Track     | 1                 |
| Carnivore | Jungle_Cat             | Direct_Sighting   | 8                 |
| Carnivore | Jungle_Cat             | Pugmark_Track     | 6                 |
| Carnivore | Leopard_Cat            | Pugmark_Track     | 25                |
| Carnivore | Leopard_Cat            | Rolling           | 1                 |
| Carnivore | Leopard_Cat            | Scat_and_Scape    | 2                 |
| Carnivore | Ratel_Honey_badger     | Direct_Sighting   | 2                 |
| Carnivore | Small_Indian_Mongoose  | Direct_Sighting   | 5                 |
| Herbivore | Chital_or_Spotted_Deer | Direct_Sighting   | 223               |
| Herbivore | Chital_or_Spotted_Deer | Pugmark_Track     | 21                |
| Herbivore | Chital_or_Spotted_Deer | Rake              | 1                 |
| Herbivore | Chital_or_Spotted_Deer | Rolling           | 2                 |
| Herbivore | Chital_or_Spotted_Deer | Scat_and_Scape    | 8                 |
| Herbivore | Chital_or_Spotted_Deer | Scat_Pellets_Dung | 18                |
| Herbivore | Chital_or_Spotted_Deer | Scrape            | 1                 |
| Herbivore | Chital_or_Spotted_Deer | Vocalization      | 5                 |
| Herbivore | Chital_or_Spotted_Deer | Digging           | 1                 |
| Herbivore | Hare                   | Direct_Sighting   | 6                 |
| Herbivore | Hare                   | Pugmark_Track     | 2                 |
| Herbivore | Hare                   | Scat_and_Scape    | 1                 |

| Herbivore        | Hare                   | Scat_Pellets_Dung | 1    |
|------------------|------------------------|-------------------|------|
| Herbivore        | Hog_Deer               | Direct_Sighting   | 40   |
| Herbivore        | Hog_Deer               | Pugmark_Track     | 1    |
| Herbivore        | Hog_Deer               | Scat_and_Scape    | 1    |
| Herbivore        | Nilgai                 | Direct_Sighting   | 92   |
| Herbivore        | Nilgai                 | Pugmark_Track     | 11   |
| Herbivore        | Nilgai                 | Scat_and_Scape    | 35   |
| Herbivore        | Nilgai                 | Scat_Pellets_Dung | 218  |
| Herbivore        | Nilgai                 | Vocalization      | 3    |
| Herbivore        | Nilgai                 | Digging           | 1    |
| Herbivore        | Porcupine              | Digging           | 27   |
| Herbivore        | Porcupine              | Direct_Sighting   | 2    |
| Herbivore        | Porcupine              | Pugmark_Track     | 1    |
| Herbivore        | Porcupine              | Rake              | 1    |
| Herbivore        | Porcupine              | Scat_Pellets_Dung | 1    |
| Herbivore        | Porcupine              | Scrape            | 2    |
| Herbivore        | Swamp_Deer             | Direct_Sighting   | 3    |
| Herbivore        | Swamp_Deer             | Scat_Pellets_Dung | 1    |
| Herbivore        | Wild_Pig               | Digging           | 73   |
| Herbivore        | Wild_Pig               | Direct_Sighting   | 64   |
| Herbivore        | Wild_Pig               | Pugmark_Track     | 3    |
| Herbivore        | Wild_Pig               | Rake              | 4    |
| Herbivore        | Wild_Pig               | Rolling           | 2    |
| Herbivore        | Wild_Pig               | Scat_and_Scape    | 3    |
| Herbivore        | Wild_Pig               | Scat_Pellets_Dung | 8    |
| Herbivore        | Wild_Pig               | Scrape            | 23   |
| Primate_Arboreal | Hanuman_langur         | Direct_Sighting   | 13   |
| Primate_Arboreal | Rhesus_macaque         | Direct_Sighting   | 23   |
| Primate_Arboreal | Rhesus_macaque         | Pugmark_Track     | 1    |
| Primate_Arboreal | Rhesus_macaque         | Scat_Pellets_Dung | 3    |
| Primate_Arboreal | Rhesus_macaque         | Vocalization      | 2    |
| Reptile          | King_Cobra             | Direct_Sighting   | 1    |
| Reptile          | Python                 | Direct_Sighting   | 2    |
| Bird             | Grey_headed_Fish_eagle | Direct_Sighting   | 1    |
| Bird             | Lesser_Fish_eagle      | Direct_Sighting   | 1    |
| Bird             | Lesser_Florican        | Vocalization      | 1    |
| Bird             | Peafowl                | Digging           | 1    |
| Bird             | Peafowl                | Direct_Sighting   | 6    |
| Bird             | Peafowl                | Feather           | 2    |
| Bird             | Peafowl                | Pugmark_Track     | 2    |
| Bird             | Peafowl                | Rake              | 1    |
| Bird             | Peafowl                | Scrape            | 1    |
| Bird             | Peafowl                | Vocalization      | 1    |
|                  | Total Signs            |                   | 1769 |

### **Analysis and Comments**

- **1.** Total 32 patrol teams were active in the period of reporting.
- **2.** Mala range is most covered of all the five ranges with maximum number of patrollers i.e. 12.
- **3.** Overall approx. 13519 km patrol was done with 843 patrols in two months.
- **4.** Maximum time patrol was done by Shri Natthu Lal Verma of Mala range for which he was felicitated on Republic Day.
- **5.** Maximum number of patrol was done on motorcycle and least on foot. This needs to be improved by enhancing number of foot patrols for more effective monitoring.
- **6.** There are some blank areas in the track map where no MSTrIPES patrol was done. This is mainly due to unavailability of compatible smart phone to the field staff and also due to some technical problem data of some area could not be retrieved.
- **7.** Bordering areas of Uttarakhand and Nepal were well patrolled however some more sensitive areas like Haripur Kishanpur WLS border and flood plains of river Sharda also need to be covered through MSTrIPES.
- **8.** Staff is motivated to record as many observations to make the patrol more efficient and informative. This has resulted in *string of beads* pattern on track route. Observations are appearing as beads of different colours denoting different signs.
- **9.** A total of 6 patrollers have also recorded human impact signs including illegal activities mostly presence of outsiders and livestock. Other staff is also motivated to come up with as many observations to plan management strategies accordingly. More human impact areas may be backed up by flying squads for example.
- **10.** Apart from the area where no patrol data is available most of the grids are green showing highest patrol intensity was achieved.
- **11.** Patrollers have recorded good number of animal signs of almost all major species.
- **12.** Still hand holding in data analysis is needed for which WII has been requested. Hoping to come up with more analytical and descriptive reports in coming reports detailing the untiring efforts of field staff.